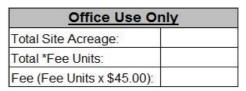

<sup>\*</sup>Fee units are equal to the number of acres rounded up to the next whole number. (Example: 2.3 acres equals 3 fee units)